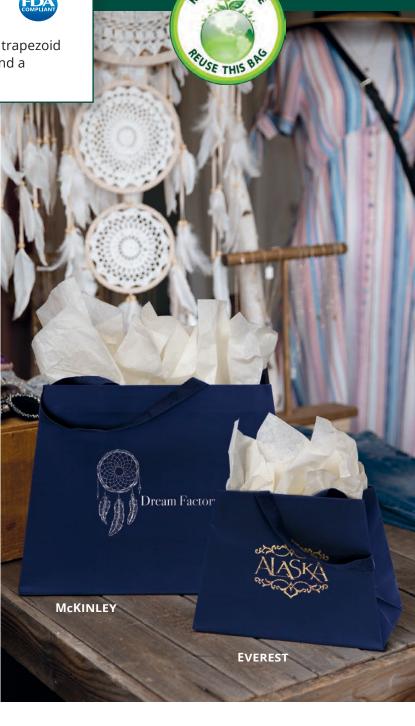

## **Trapezoid Eurototes**

Matte-laminated Eurototes are made with a unique trapezoid shape, woven handles, a reinforced fold-over top, and a cardboard bottom insert.

## **EVEREST**

**Size:** 7%TW x 10BW x 7½H x 4BG 16"-long woven handles. 157 GSM.

| Imprint | ltem #   | 150  | 250  | 500  | 1000 | 3000   |
|---------|----------|------|------|------|------|--------|
| FOIL    |          | 2.48 | 2.08 | 1.98 | 1.90 | 1.84 A |
| COLOR   | DYMT107* | 2.88 | 2.48 | 2.38 | 2.30 | 2.24 A |

## **MCKINLEY**

**Size:** 12½TW x 16BW x 12H x 6BG 16"-long woven handles. 157 GSM.

| Imprint       | ltem #    | 150  | 250  | 500  | 1000 | 3000          |
|---------------|-----------|------|------|------|------|---------------|
|               | 34MT1612  | 2.92 | 2.52 | 2.42 | 2.34 | <i>2.28</i> A |
| DYNAMIC COLOR | DYMT1612* | 3.32 | 2.92 | 2.82 | 2.74 | 2.68 A        |